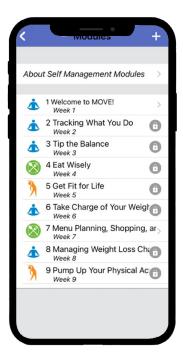

## **Self-Management Modules**

MOVE! Coach features 16 self-management modules to help you maintain a healthy eating pattern and stay active. You will complete one module per week over a 16-week period. Each module is made up of several chapters with information and activities followed by a summary at the end. Be sure to weigh yourself regularly and enter your weight into the MOVE! Coach app to help you track your progress over time. You can set or adjust your goals as you work through the modules.