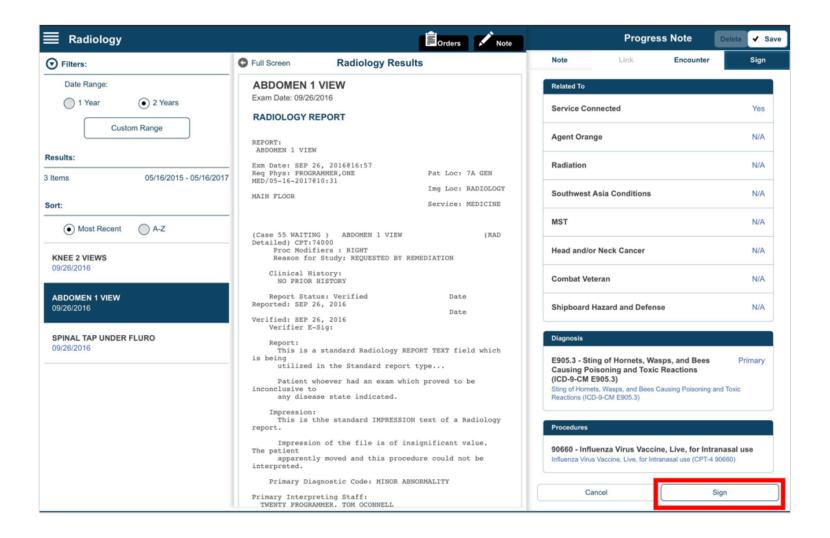

n also integrate with other apps.



#### Where we are:

- Formal field test held Winter 2017 for version 3.0.5
- Early adopters continue to test the app
- Making corrections from field test findings

#### Where we're going:

- Preparing for national release
- Working on future enhancements to include Custom Data View and VA Video Connect (3.1.0), and the addition of Nurse To Do and Patient Education Applets (3.2.0)
- Migration to NextGen and field test of updated versions

#### **Expected national release:**

May 2017 (3.0.5)













#### **Contact Information**









## **Inpatient Medications**





# Outpatient Medications







# **Future Appointments**















### Medications - Filtering





















#### **Progress Notes**











### Adding Procedures







### Completing a Note





# Switching to Staff View





### Switching to Patient Record View









#### **Staff View - Consults**



Thank you for attending our session today. What future topics would you like to discuss?

Let us know by providing feedback at this link:

https://www.surveymonkey.com/r/JDBVKM6