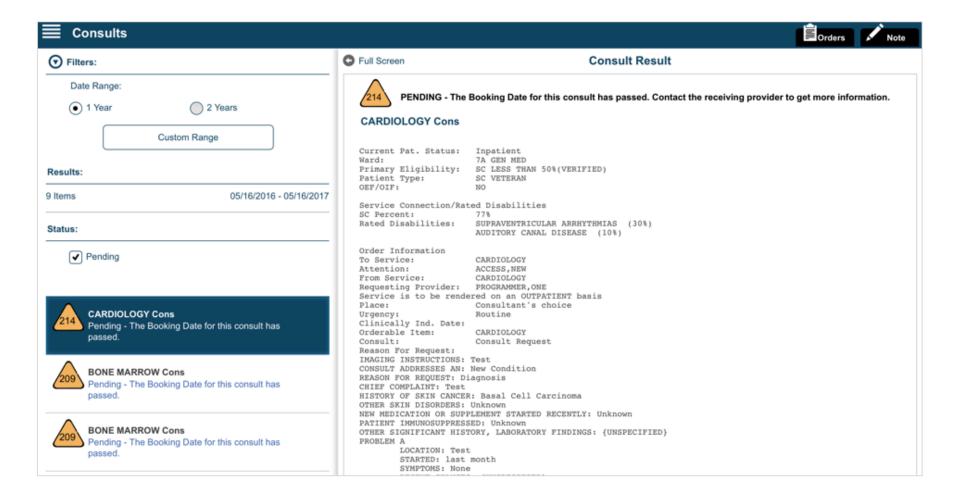

#### **Staff View - Consults**

Thank you for attending our session today. What future topics would you like to discuss?

Let us know by providing feedback at this link:

https://www.surveymonkey.com/r/JDBVKM6