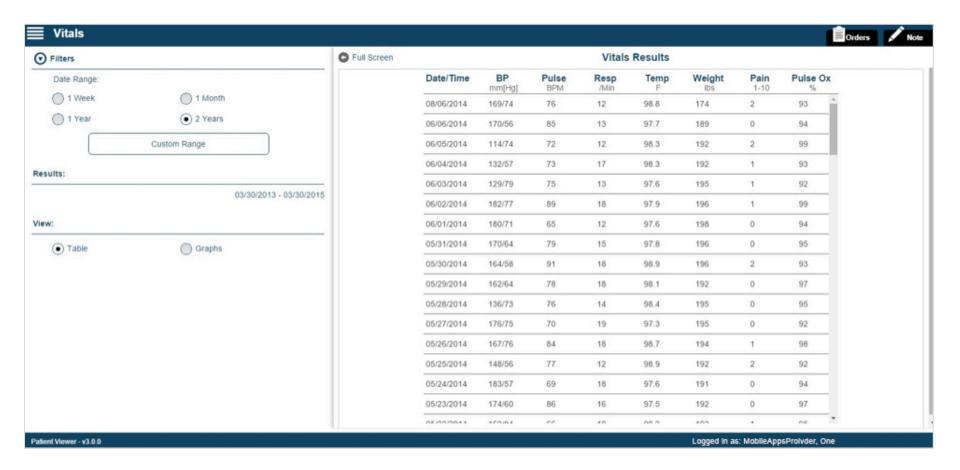

#### With the Patient Viewer App, VA Care Team members with VistA credentials can:

- Access data from patient EHRs (e.g., consults, medications)
- Graph data from patient records, such as vital signs and lab results
- Enter progress notes
- View orders