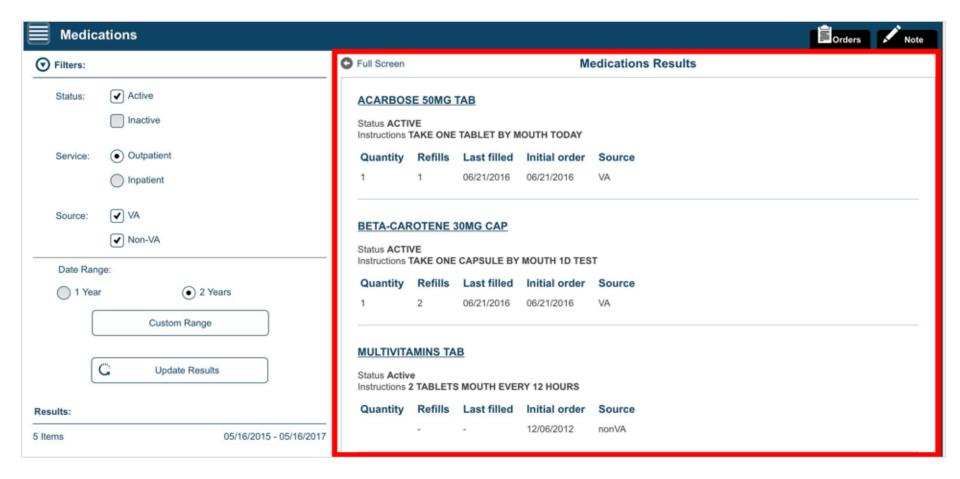

patient records, such as vital signs and lab results
- Enter progress notes
- View orders

Patient Viewer App can also integrate with other apps.



#### Where we are:

- Formal field test held Winter 2017 for version 3.0.5
- Early adopters continue to test the app
- Making corrections from field test findings

#### Where we're going:

- Preparing for national release
- Working on future enhancements to include Custom Data View and VA Video Connect (3.1.0), and the addition of Nurse To Do and Patient Education Applets (3.2.0)
- Migration to NextGen and field test of updated versions

#### **Expected national release:**

May 2017 (3.0.5)













#### **Contact Information**









## **Inpatient Medications**





# Outpatient Medications







# **Future Appointments**















### Medications - Filtering





















#### **Progress Notes**











### Adding Procedures







### Completing a Note





# Switching to Staff View





### Switching to Patient Record View









#### **Staff View - Consults**



Thank you for attending our session today. What future topics would you like to discuss?

Let us know by providing feedback at this link:

https://www.surveymonkey.com/r/JDBVKM6