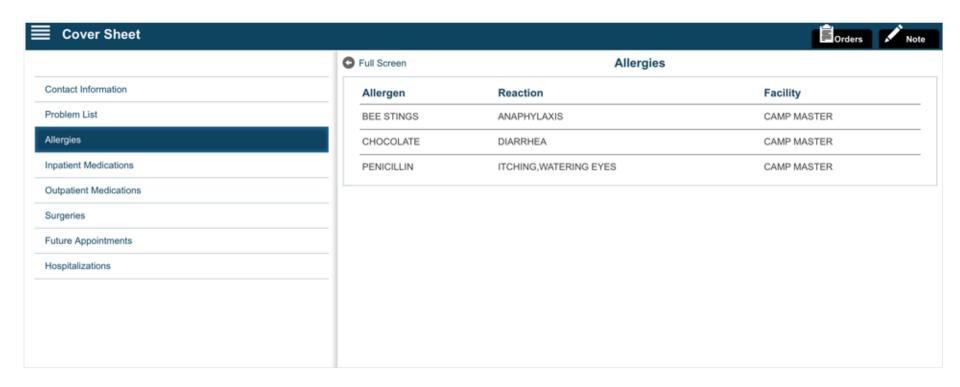

#### With the Patient Viewer App, VA Care Team members with VistA credentials can:

- Access data from patient EHRs (e.g., consults, medications)
- Graph data from patient records, such as vital signs and lab results
- Enter progress notes
- View orders