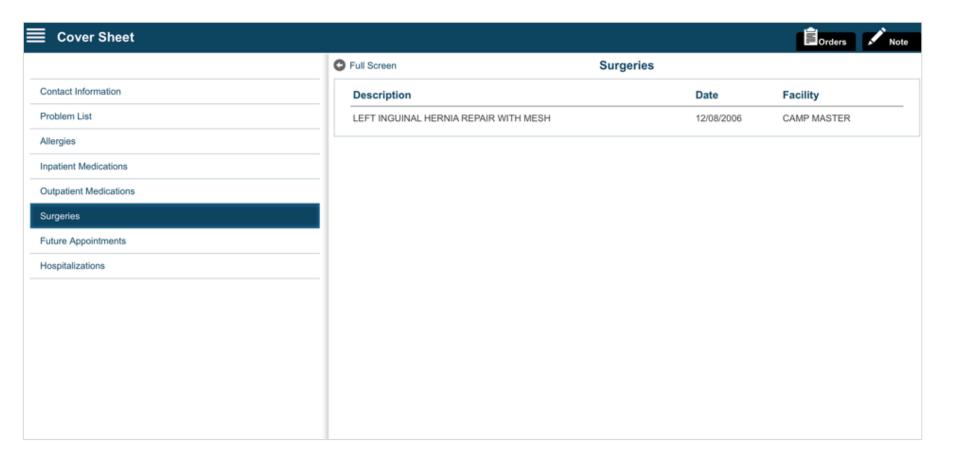

consults, medications)
- Graph data from patient records, such as vital signs and lab results
- Enter progress notes
- View orders

Patient Viewer App can also integrate with other apps.



#### Where we are:

- Formal field test held Winter 2017 for version 3.0.5
- Early adopters continue to test the app
- Making corrections from field test findings

#### Where we're going:

- Preparing for national release
- Working on future enhancements to include Custom Data View and VA Video Connect (3.1.0), and the addition of Nurse To Do and Patient Education Applets (3.2.0)
- Migration to NextGen and field test of updated versions

#### **Expected national release:**

May 2017 (3.0.5)













#### **Contact Information**









## **Inpatient Medications**





# Outpatient Medications







# **Future Appointments**















### Medications - Filtering





















#### **Progress Notes**











### Adding Procedures







### Completing a Note





# Switching to Staff View





### Switching to Patient Record View









#### **Staff View - Consults**



Thank you for attending our session today. What future topics would you like to discuss?

Let us know by providing feedback at this link:

https://www.surveymonkey.com/r/JDBVKM6