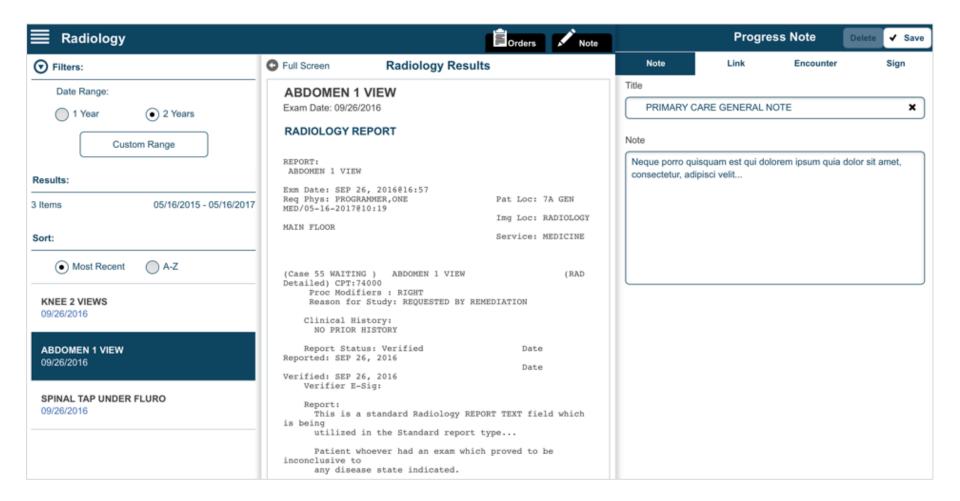

View orders

Patient Viewer App can also integrate with other apps.



#### Where we are:

- Formal field test held Winter 2017 for version 3.0.5
- Early adopters continue to test the app
- Making corrections from field test findings

#### Where we're going:

- Preparing for national release
- Working on future enhancements to include Custom Data View and VA Video Connect (3.1.0), and the addition of Nurse To Do and Patient Education Applets (3.2.0)
- Migration to NextGen and field test of updated versions

#### **Expected national release:**

May 2017 (3.0.5)













#### **Contact Information**









## **Inpatient Medications**





# Outpatient Medications







# **Future Appointments**















### Medications - Filtering





















#### **Progress Notes**











### Adding Procedures







### Completing a Note





# Switching to Staff View





### Switching to Patient Record View









#### **Staff View - Consults**



Thank you for attending our session today. What future topics would you like to discuss?

Let us know by providing feedback at this link:

https://www.surveymonkey.com/r/JDBVKM6