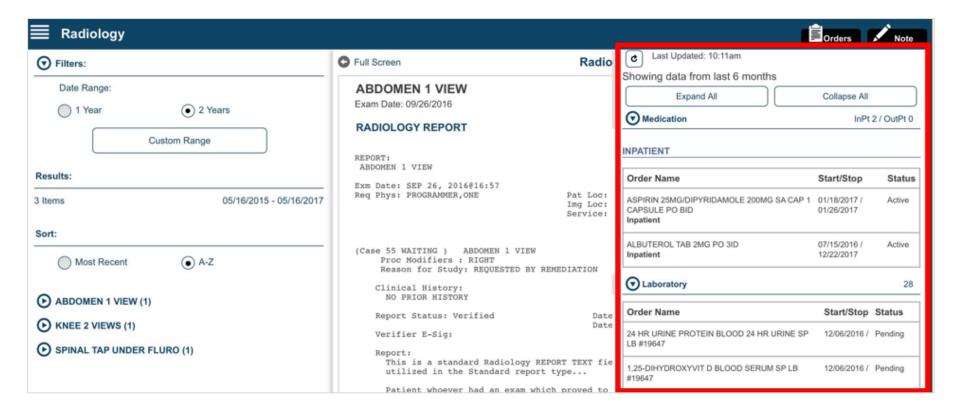

results
- Enter progress notes
- View orders

Patient Viewer App can also integrate with other apps.



#### Where we are:

- Formal field test held Winter 2017 for version 3.0.5
- Early adopters continue to test the app
- Making corrections from field test findings

#### Where we're going:

- Preparing for national release
- Working on future enhancements to include Custom Data View and VA Video Connect (3.1.0), and the addition of Nurse To Do and Patient Education Applets (3.2.0)
- Migration to NextGen and field test of updated versions

#### **Expected national release:**

May 2017 (3.0.5)













#### **Contact Information**









## **Inpatient Medications**





# Outpatient Medications







# **Future Appointments**















### Medications - Filtering





















#### **Progress Notes**











### Adding Procedures







### Completing a Note





# Switching to Staff View





### Switching to Patient Record View









#### **Staff View - Consults**



Thank you for attending our session today. What future topics would you like to discuss?

Let us know by providing feedback at this link:

https://www.surveymonkey.com/r/JDBVKM6