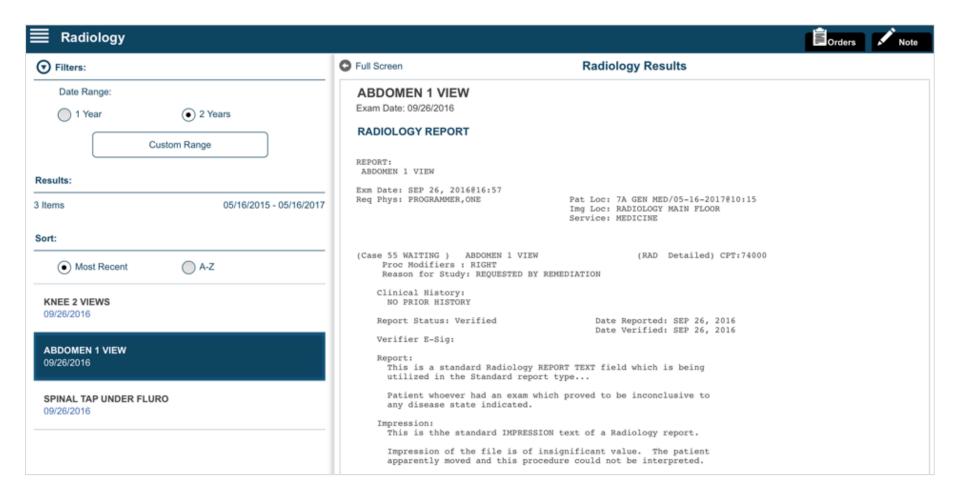

#### **Staff View - Consults**

Thank you for attending our session today. What future topics would you like to discuss?

Let us know by providing feedback at this link:

https://www.surveymonkey.com/r/JDBVKM6