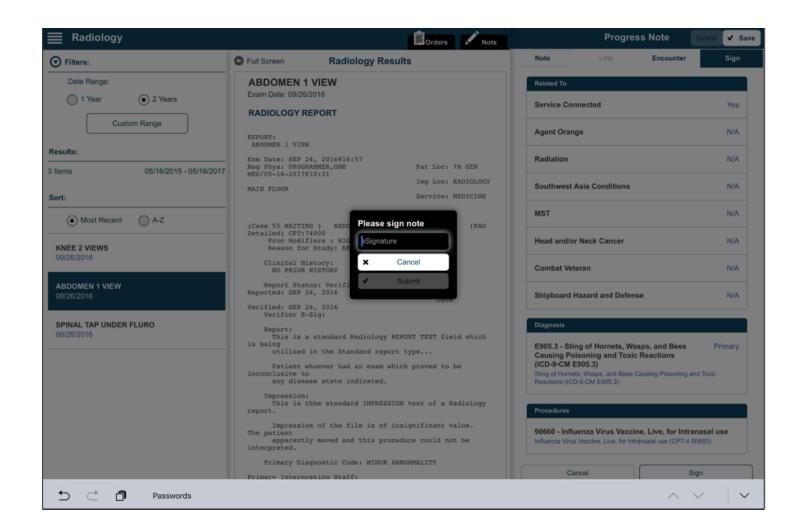

apps.



#### Where we are:

- Formal field test held Winter 2017 for version 3.0.5
- Early adopters continue to test the app
- Making corrections from field test findings

#### Where we're going:

- Preparing for national release
- Working on future enhancements to include Custom Data View and VA Video Connect (3.1.0), and the addition of Nurse To Do and Patient Education Applets (3.2.0)
- Migration to NextGen and field test of updated versions

#### **Expected national release:**

May 2017 (3.0.5)













#### **Contact Information**









## **Inpatient Medications**





# Outpatient Medications







# **Future Appointments**















### Medications - Filtering





















#### **Progress Notes**











### Adding Procedures







### Completing a Note





# Switching to Staff View





### Switching to Patient Record View









#### **Staff View - Consults**



Thank you for attending our session today. What future topics would you like to discuss?

Let us know by providing feedback at this link:

https://www.surveymonkey.com/r/JDBVKM6