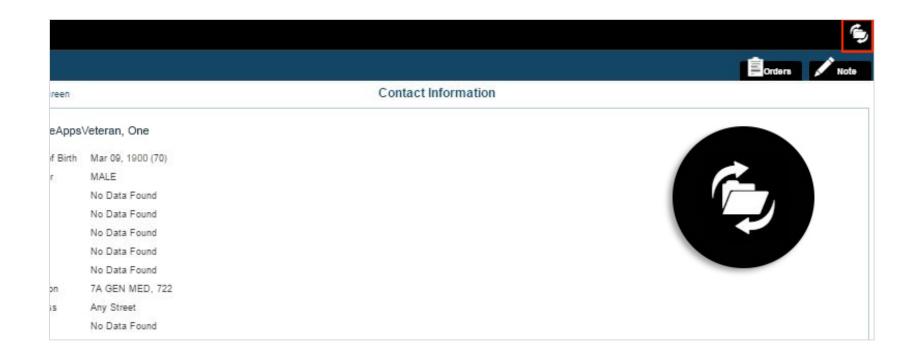

Formal field test held Winter 2017 for version 3.0.5
- Early adopters continue to test the app
- Making corrections from field test findings

#### Where we're going:

- Preparing for national release
- Working on future enhancements to include Custom Data View and VA Video Connect (3.1.0), and the addition of Nurse To Do and Patient Education Applets (3.2.0)
- Migration to NextGen and field test of updated versions

#### **Expected national release:**

May 2017 (3.0.5)













#### **Contact Information**









## **Inpatient Medications**





# Outpatient Medications







# **Future Appointments**















### Medications - Filtering





















#### **Progress Notes**











### Adding Procedures







### Completing a Note





# Switching to Staff View





### Switching to Patient Record View









#### **Staff View - Consults**



Thank you for attending our session today. What future topics would you like to discuss?

Let us know by providing feedback at this link:

https://www.surveymonkey.com/r/JDBVKM6