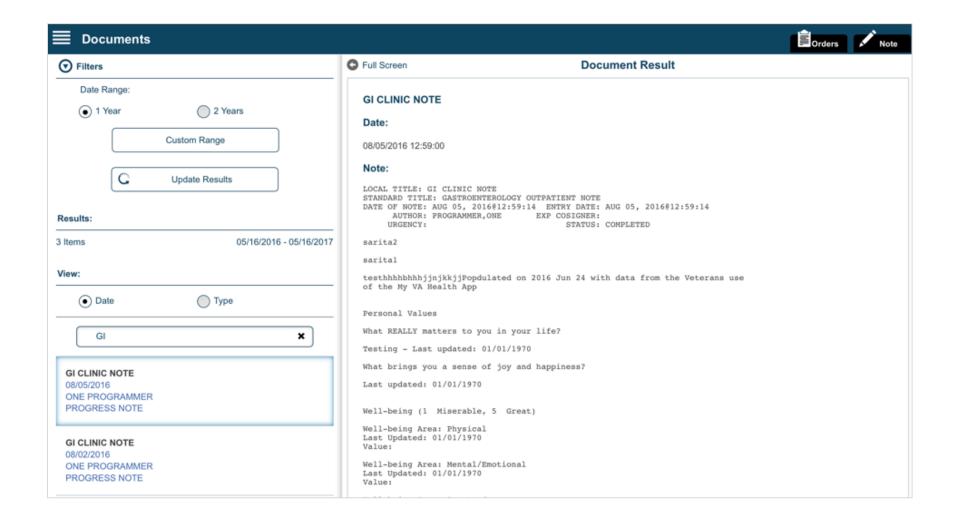

ns and lab results
- Enter progress notes
- View orders

Patient Viewer App can also integrate with other apps.



#### Where we are:

- Formal field test held Winter 2017 for version 3.0.5
- Early adopters continue to test the app
- Making corrections from field test findings

#### Where we're going:

- Preparing for national release
- Working on future enhancements to include Custom Data View and VA Video Connect (3.1.0), and the addition of Nurse To Do and Patient Education Applets (3.2.0)
- Migration to NextGen and field test of updated versions

#### **Expected national release:**

May 2017 (3.0.5)













#### **Contact Information**









## **Inpatient Medications**





# Outpatient Medications







# **Future Appointments**















### Medications - Filtering





















#### **Progress Notes**











### Adding Procedures







### Completing a Note





# Switching to Staff View





### Switching to Patient Record View









#### **Staff View - Consults**



Thank you for attending our session today. What future topics would you like to discuss?

Let us know by providing feedback at this link:

https://www.surveymonkey.com/r/JDBVKM6