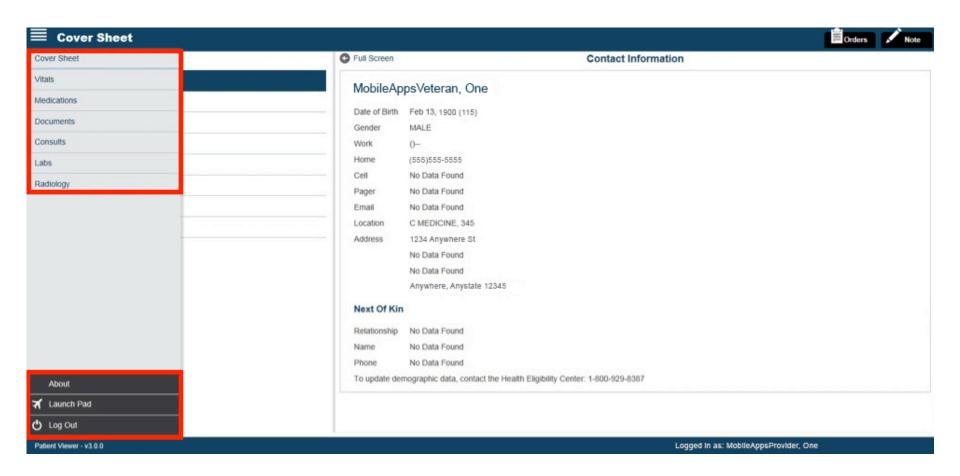

#### With the Patient Viewer App, VA Care Team members with VistA credentials can:

- Access data from patient EHRs (e.g., consults, medications)
- Graph data from patient records, such as vital signs and lab results
- Enter progress notes
- View orders

#### **Contact Information**