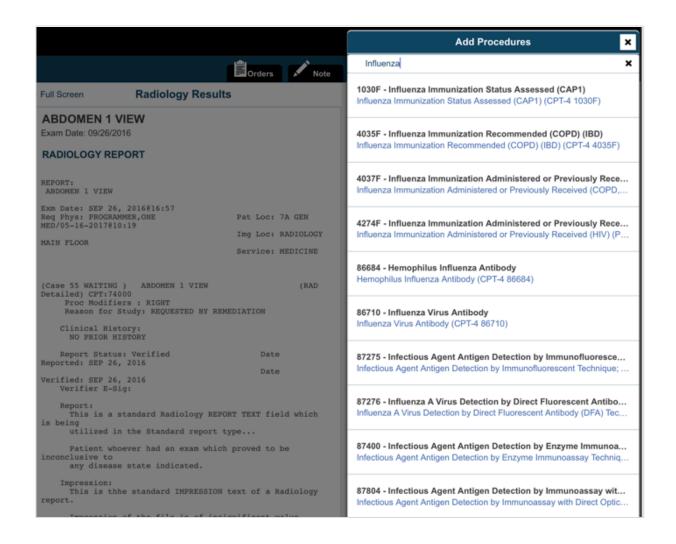

can also integrate with other apps.



#### Where we are:

- Formal field test held Winter 2017 for version 3.0.5
- Early adopters continue to test the app
- Making corrections from field test findings

#### Where we're going:

- Preparing for national release
- Working on future enhancements to include Custom Data View and VA Video Connect (3.1.0), and the addition of Nurse To Do and Patient Education Applets (3.2.0)
- Migration to NextGen and field test of updated versions

#### **Expected national release:**

May 2017 (3.0.5)













#### **Contact Information**









## **Inpatient Medications**





# Outpatient Medications







# **Future Appointments**















### Medications - Filtering





















#### **Progress Notes**











### Adding Procedures







### Completing a Note





# Switching to Staff View





### Switching to Patient Record View









#### **Staff View - Consults**



Thank you for attending our session today. What future topics would you like to discuss?

Let us know by providing feedback at this link:

https://www.surveymonkey.com/r/JDBVKM6