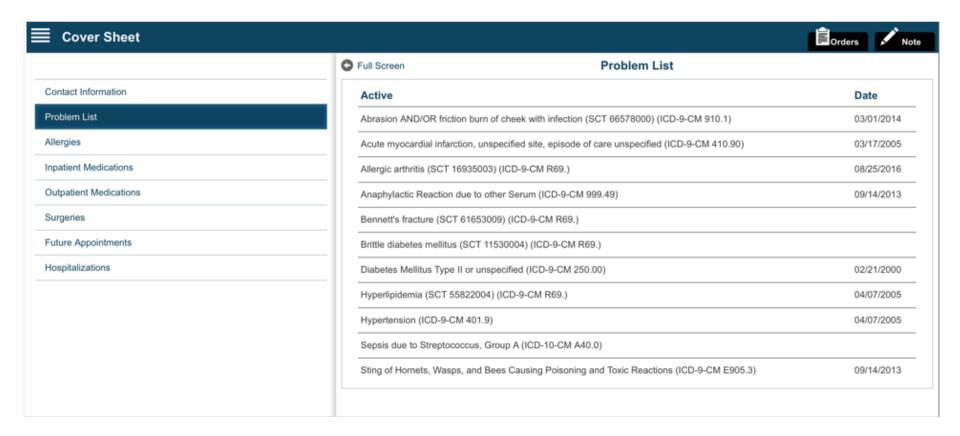

#### With the Patient Viewer App, VA Care Team members with VistA credentials can:

- Access data from patient EHRs (e.g., consults, medications)
- Graph data from patient records, such as vital signs and lab results
- Enter progress notes
- View orders