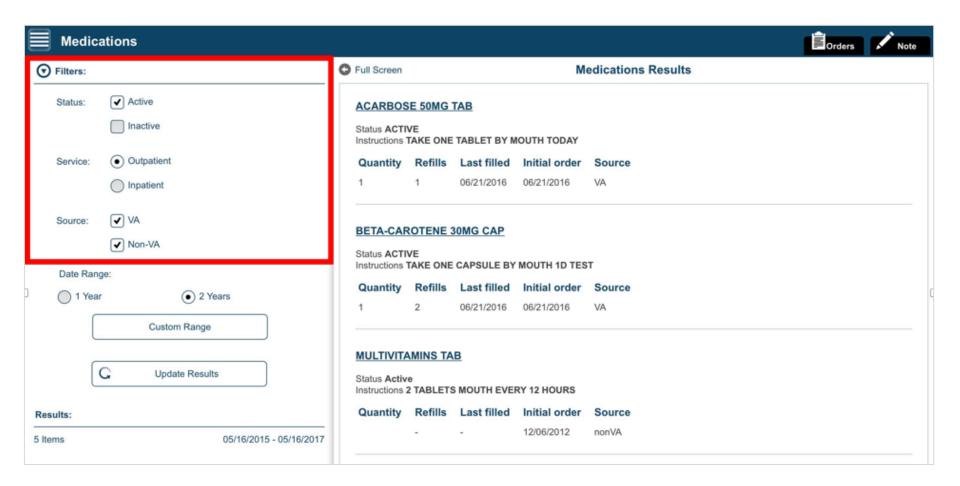

igns and lab results
- Enter progress notes
- View orders

Patient Viewer App can also integrate with other apps.



#### Where we are:

- Formal field test held Winter 2017 for version 3.0.5
- Early adopters continue to test the app
- Making corrections from field test findings

#### Where we're going:

- Preparing for national release
- Working on future enhancements to include Custom Data View and VA Video Connect (3.1.0), and the addition of Nurse To Do and Patient Education Applets (3.2.0)
- Migration to NextGen and field test of updated versions

#### **Expected national release:**

May 2017 (3.0.5)













#### **Contact Information**









## **Inpatient Medications**





# Outpatient Medications







# **Future Appointments**















### Medications - Filtering





















#### **Progress Notes**











### Adding Procedures







### Completing a Note





# Switching to Staff View





### Switching to Patient Record View









#### **Staff View - Consults**



Thank you for attending our session today. What future topics would you like to discuss?

Let us know by providing feedback at this link:

https://www.surveymonkey.com/r/JDBVKM6