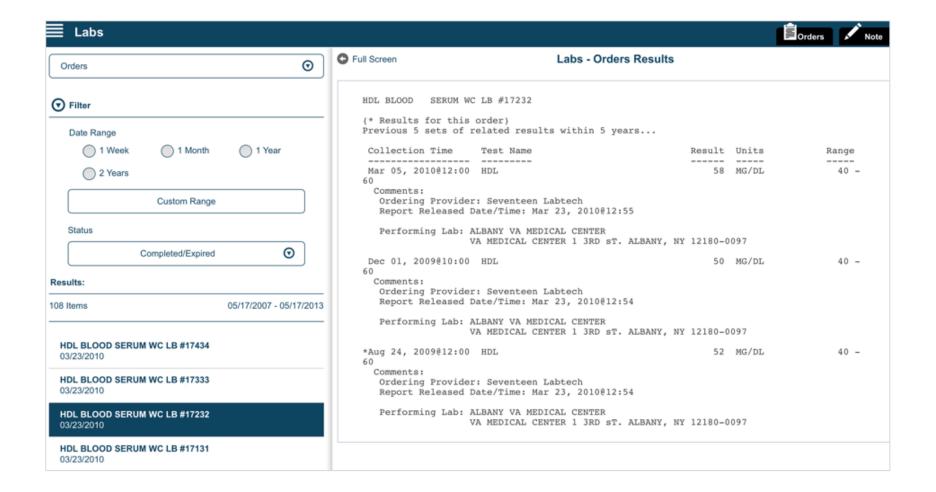

nd lab results
- Enter progress notes
- View orders

Patient Viewer App can also integrate with other apps.



#### Where we are:

- Formal field test held Winter 2017 for version 3.0.5
- Early adopters continue to test the app
- Making corrections from field test findings

#### Where we're going:

- Preparing for national release
- Working on future enhancements to include Custom Data View and VA Video Connect (3.1.0), and the addition of Nurse To Do and Patient Education Applets (3.2.0)
- Migration to NextGen and field test of updated versions

#### **Expected national release:**

May 2017 (3.0.5)













#### **Contact Information**









## **Inpatient Medications**





# Outpatient Medications







# **Future Appointments**















### Medications - Filtering





















#### **Progress Notes**











### Adding Procedures







### Completing a Note





# Switching to Staff View





### Switching to Patient Record View









#### **Staff View - Consults**



Thank you for attending our session today. What future topics would you like to discuss?

Let us know by providing feedback at this link:

https://www.surveymonkey.com/r/JDBVKM6