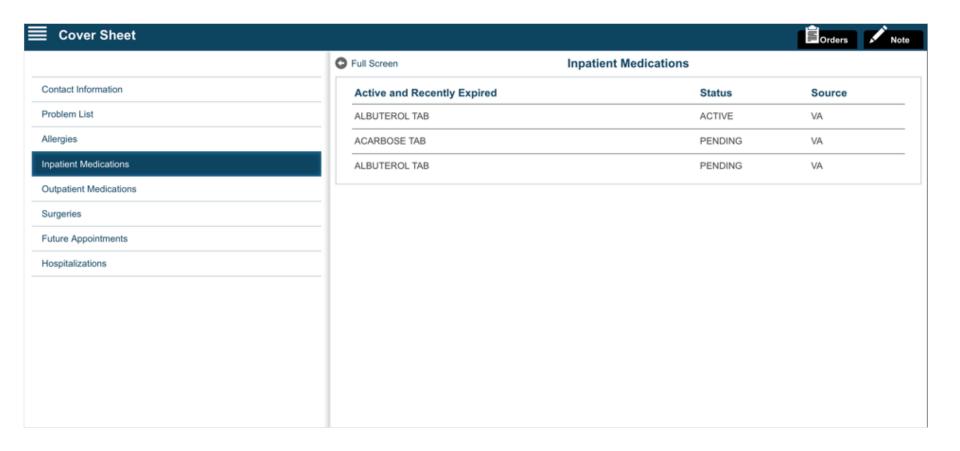

ss data from patient EHRs (e.g., consults, medications)
- Graph data from patient records, such as vital signs and lab results
- Enter progress notes
- View orders

Patient Viewer App can also integrate with other apps.



#### Where we are:

- Formal field test held Winter 2017 for version 3.0.5
- Early adopters continue to test the app
- Making corrections from field test findings

#### Where we're going:

- Preparing for national release
- Working on future enhancements to include Custom Data View and VA Video Connect (3.1.0), and the addition of Nurse To Do and Patient Education Applets (3.2.0)
- Migration to NextGen and field test of updated versions

#### **Expected national release:**

May 2017 (3.0.5)













#### **Contact Information**









## **Inpatient Medications**





# Outpatient Medications







# **Future Appointments**















### Medications - Filtering





















#### **Progress Notes**











### Adding Procedures







### Completing a Note





# Switching to Staff View





### Switching to Patient Record View









#### **Staff View - Consults**



Thank you for attending our session today. What future topics would you like to discuss?

Let us know by providing feedback at this link:

https://www.surveymonkey.com/r/JDBVKM6