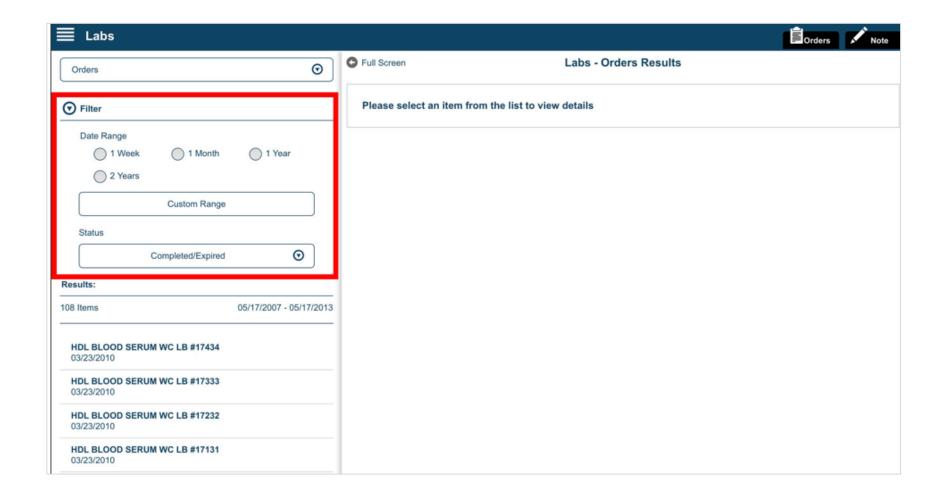

lab results
- Enter progress notes
- View orders

Patient Viewer App can also integrate with other apps.



#### Where we are:

- Formal field test held Winter 2017 for version 3.0.5
- Early adopters continue to test the app
- Making corrections from field test findings

#### Where we're going:

- Preparing for national release
- Working on future enhancements to include Custom Data View and VA Video Connect (3.1.0), and the addition of Nurse To Do and Patient Education Applets (3.2.0)
- Migration to NextGen and field test of updated versions

#### **Expected national release:**

May 2017 (3.0.5)













#### **Contact Information**









## **Inpatient Medications**





# Outpatient Medications







# **Future Appointments**















### Medications - Filtering





















#### **Progress Notes**











### Adding Procedures







### Completing a Note





# Switching to Staff View





### Switching to Patient Record View









#### **Staff View - Consults**



Thank you for attending our session today. What future topics would you like to discuss?

Let us know by providing feedback at this link:

https://www.surveymonkey.com/r/JDBVKM6