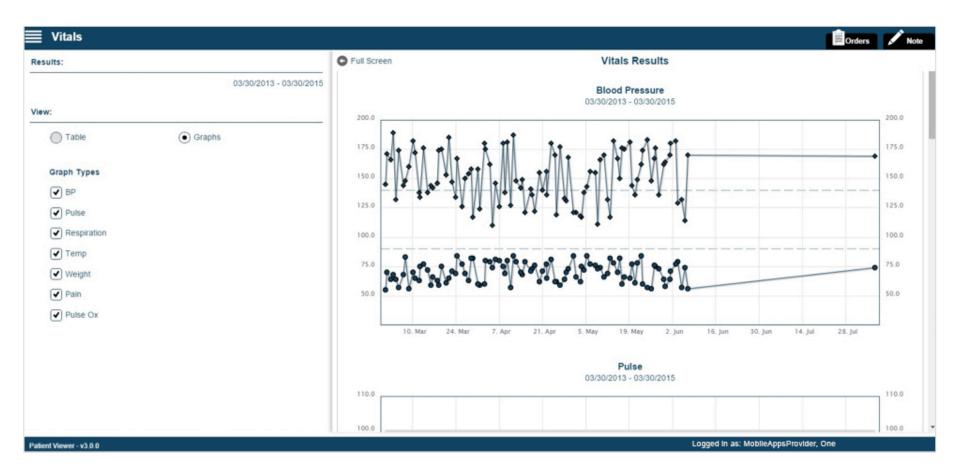

#### With the Patient Viewer App, VA Care Team members with VistA credentials can:

- Access data from patient EHRs (e.g., consults, medications)
- Graph data from patient records, such as vital signs and lab results
- Enter progress notes
- View orders