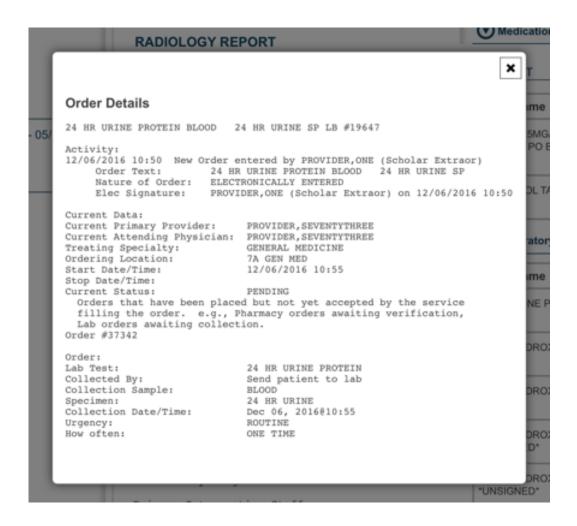

#### With the Patient Viewer App, VA Care Team members with VistA credentials can:

- Access data from patient EHRs (e.g., consults, medications)
- Graph data from patient records, such as vital signs and lab results
- Enter progress notes
- View orders