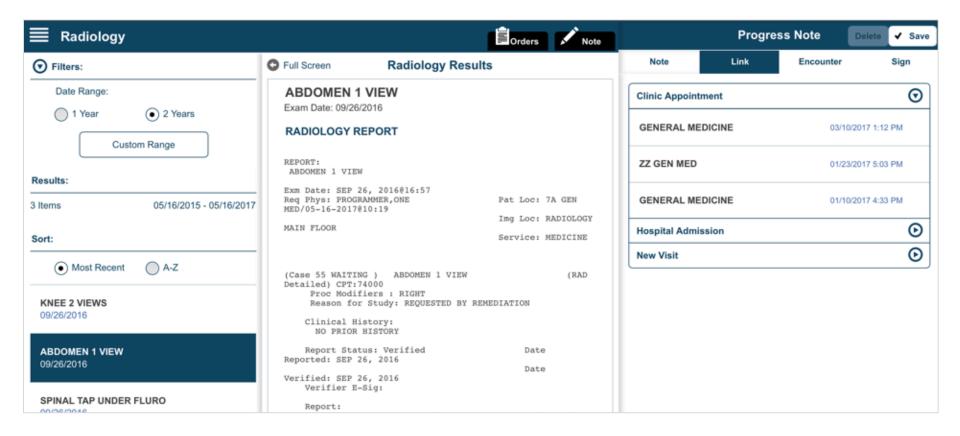

w orders

Patient Viewer App can also integrate with other apps.



#### Where we are:

- Formal field test held Winter 2017 for version 3.0.5
- Early adopters continue to test the app
- Making corrections from field test findings

#### Where we're going:

- Preparing for national release
- Working on future enhancements to include Custom Data View and VA Video Connect (3.1.0), and the addition of Nurse To Do and Patient Education Applets (3.2.0)
- Migration to NextGen and field test of updated versions

#### **Expected national release:**

May 2017 (3.0.5)













#### **Contact Information**









## **Inpatient Medications**





# Outpatient Medications







# **Future Appointments**















### Medications - Filtering





















#### **Progress Notes**











### Adding Procedures







### Completing a Note





# Switching to Staff View





### Switching to Patient Record View









#### **Staff View - Consults**



Thank you for attending our session today. What future topics would you like to discuss?

Let us know by providing feedback at this link:

https://www.surveymonkey.com/r/JDBVKM6