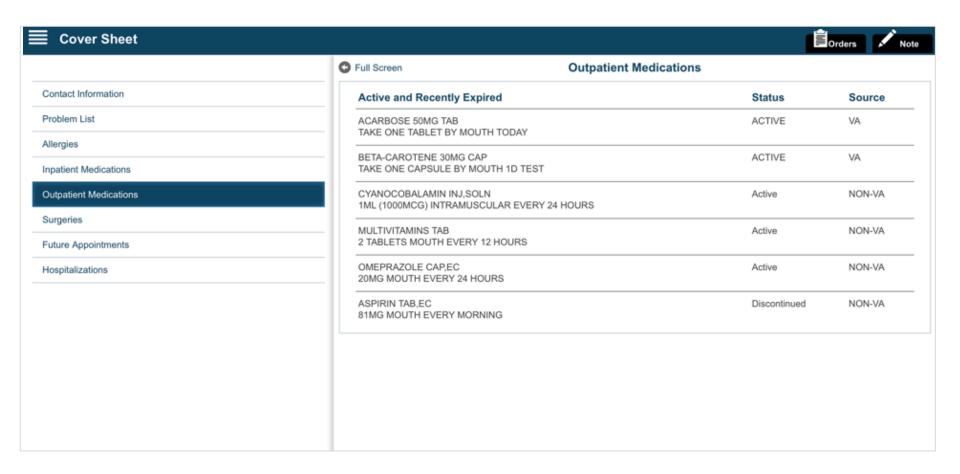

., consults, medications)
- Graph data from patient records, such as vital signs and lab results
- Enter progress notes
- View orders

Patient Viewer App can also integrate with other apps.



#### Where we are:

- Formal field test held Winter 2017 for version 3.0.5
- Early adopters continue to test the app
- Making corrections from field test findings

#### Where we're going:

- Preparing for national release
- Working on future enhancements to include Custom Data View and VA Video Connect (3.1.0), and the addition of Nurse To Do and Patient Education Applets (3.2.0)
- Migration to NextGen and field test of updated versions

#### **Expected national release:**

May 2017 (3.0.5)













#### **Contact Information**









## **Inpatient Medications**





# Outpatient Medications







# **Future Appointments**















### Medications - Filtering





















#### **Progress Notes**











### Adding Procedures







### Completing a Note





# Switching to Staff View





### Switching to Patient Record View









#### **Staff View - Consults**



Thank you for attending our session today. What future topics would you like to discuss?

Let us know by providing feedback at this link:

https://www.surveymonkey.com/r/JDBVKM6