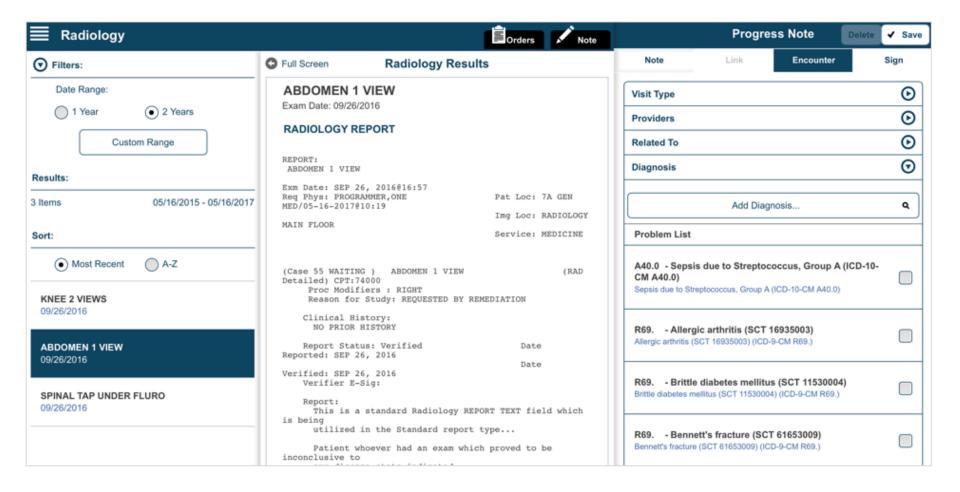

orders

Patient Viewer App can also integrate with other apps.



#### Where we are:

- Formal field test held Winter 2017 for version 3.0.5
- Early adopters continue to test the app
- Making corrections from field test findings

#### Where we're going:

- Preparing for national release
- Working on future enhancements to include Custom Data View and VA Video Connect (3.1.0), and the addition of Nurse To Do and Patient Education Applets (3.2.0)
- Migration to NextGen and field test of updated versions

#### **Expected national release:**

May 2017 (3.0.5)













#### **Contact Information**









## **Inpatient Medications**





# Outpatient Medications







# **Future Appointments**















### Medications - Filtering





















#### **Progress Notes**











### Adding Procedures







### Completing a Note





# Switching to Staff View





### Switching to Patient Record View









#### **Staff View - Consults**



Thank you for attending our session today. What future topics would you like to discuss?

Let us know by providing feedback at this link:

https://www.surveymonkey.com/r/JDBVKM6