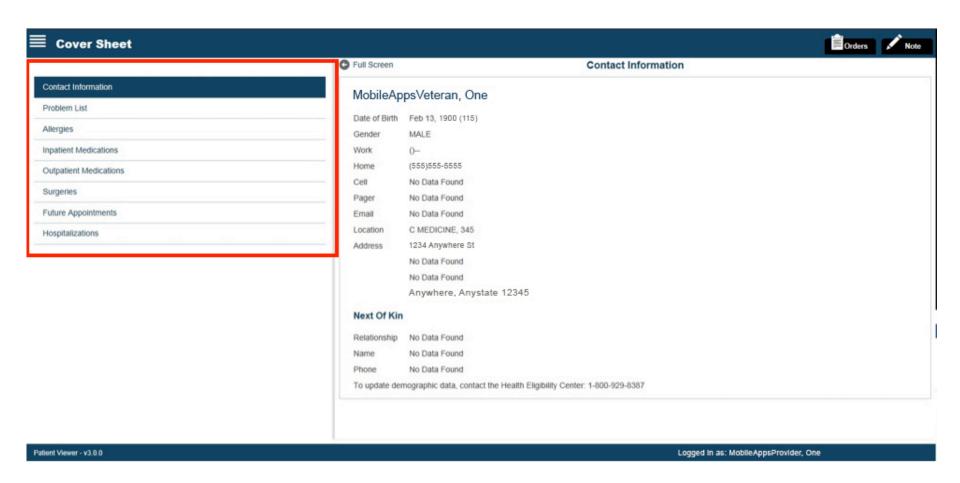

#### With the Patient Viewer App, VA Care Team members with VistA credentials can:

- Access data from patient EHRs (e.g., consults, medications)
- Graph data from patient records, such as vital signs and lab results
- Enter progress notes
- View orders

#### **Contact Information**