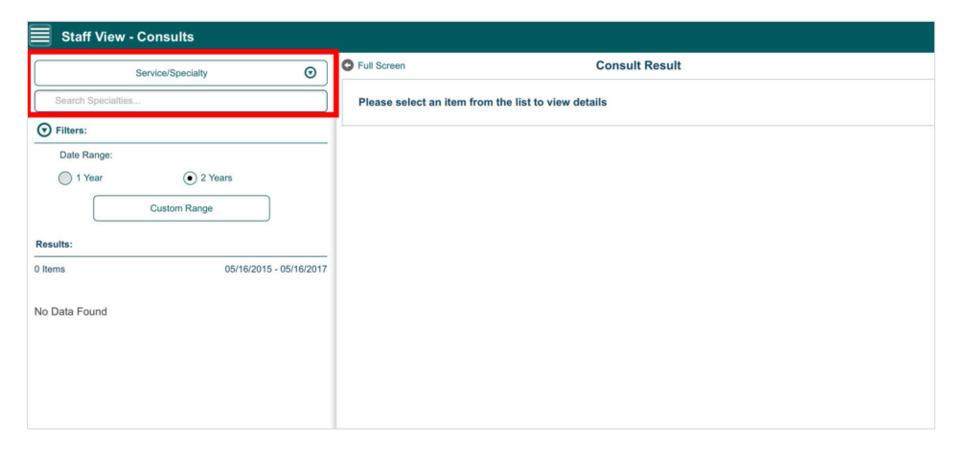

#### **Staff View - Consults**

Thank you for attending our session today. What future topics would you like to discuss?

Let us know by providing feedback at this link:

https://www.surveymonkey.com/r/JDBVKM6