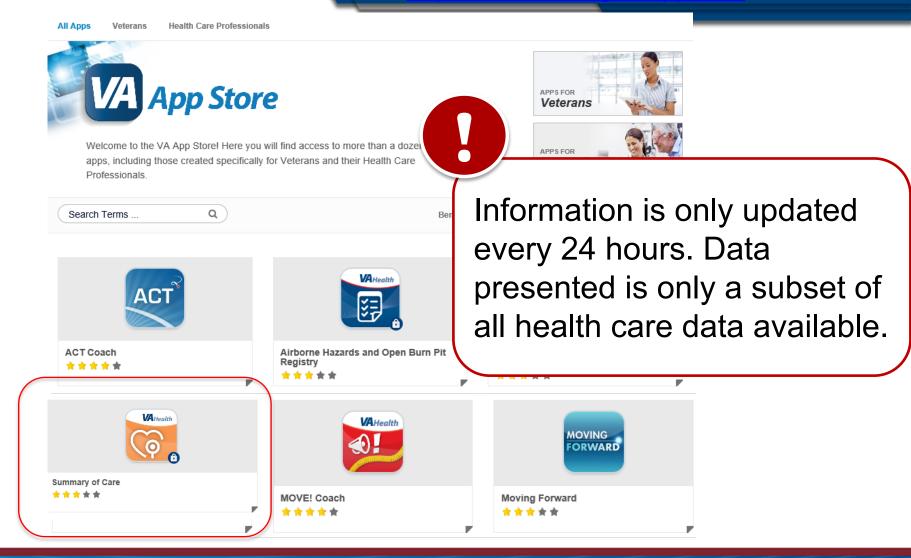

### SUMMARY OF CARE IS ACCESSED FROM THE VA APP STORE

#### https://mobile.va.gov/appstore

### SUMMARY OF CARE IS ACCESSED FROM THE VA APP STORE

| U.S. Department<br>of Veterans Affairs             |                                                                                                                                               | Search VA     | ک ده مر <del>ا</del> |
|----------------------------------------------------|-----------------------------------------------------------------------------------------------------------------------------------------------|---------------|----------------------|
| VA Mobile ABOUT ~ VA API                           | P STORE ~ NEWS & DISCUSSIONS ~ DEVELOPERS ~                                                                                                   | FIELD TESTS 🗸 | PROGRAMS ≡           |
| All Apps Veterans Health Care Pr                   | rofessionals                                                                                                                                  |               | Share A              |
| A This app is coming soon. Please check back for t | updates.                                                                                                                                      |               | 0                    |
| KA Health                                          | VETERANS<br>Summary of Care<br>Average: 3.1 (14 votes)<br>Quick Start Guide User Manual<br>Share this:<br>f Facebook G+ Google Plus in Linked | In Twitter    |                      |
| Description Training Materials                     | FAQs Feedback to VA                                                                                                                           |               |                      |
| App Description                                    |                                                                                                                                               |               | Conta                |