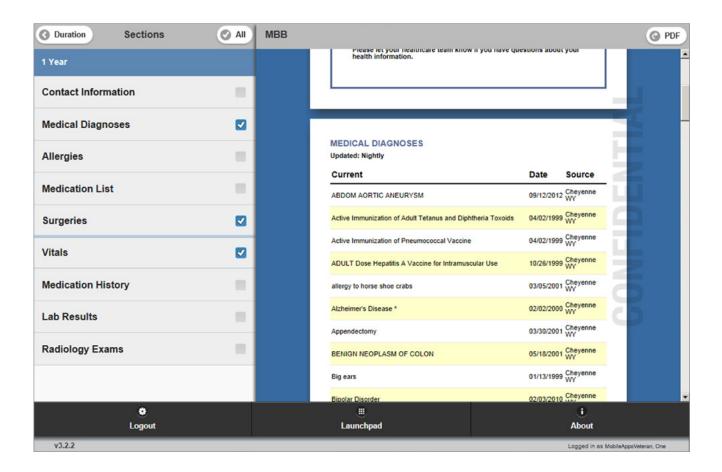

#### **Information Covered in Your Report**

Your EHR covers a broad range of information: Contact Information, Medical Diagnoses, Allergies, Medication List, Surgeries, Vitals, Medication History, Lab Results, Radiology Exams, Clinical Notes and Discharge Summaries.

#### **Choosing the Sections of Information You Wish to View**

Choose the Duration for the time frame of information you wish to view. The heading will change to Sections, and a list of the categories of information will appear beneath the selected time frame. Tap the section(s) you wish to view. Details for the section(s) will appear in the My Mobile Blue Button Report in the MBB window (right side of screen). You can tap as many sections as you wish to see. To remove a section, tap the name of the section until it appears unmarked, and then the information will disappear from the My Mobile Blue Button Report in the MBB window (right side of screen).