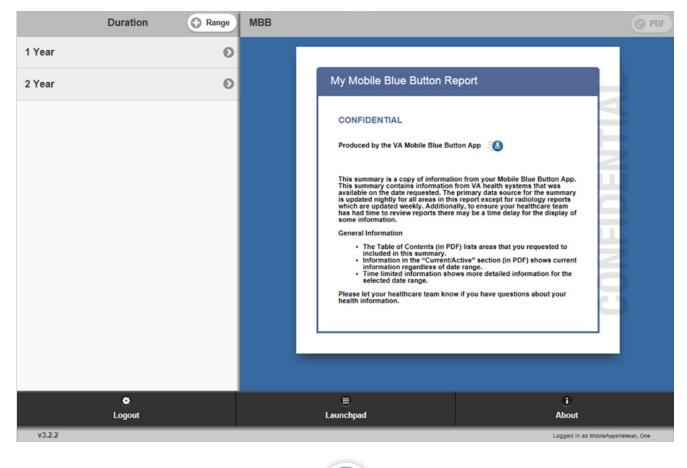

#### **Choosing the Time Frame You Wish to View**

When you first log in to the Mobile Blue Button App, the left side of the screen defaults to Duration. Beneath the heading, you have two options: 1 Year or 2 Year. Tap on your choice to select the time frame. You can also choose your own date range by tapping the **Range** button and then selecting a date from the Add Custom Date pop-up window that appears. When you've selected a date range, the Duration heading will change to Sections. To return to the time frame options, tap the **Duration** button next to the Sections heading.

| My Mobile Blue Butto                                                                                             | h Report                                        |                             |
|------------------------------------------------------------------------------------------------------------------|-------------------------------------------------|-----------------------------|
| CONFIDENTIAL                                                                                                     |                                                 |                             |
| Produced by the VA My Mobile B                                                                                   | Blue Button App 📃                               |                             |
| This summary is a copy of inform                                                                                 | nation from your Mobile Blue Button App. Th     | nis summary contains        |
| and the second | ms that was available on the date requeste      |                             |
|                                                                                                                  | or all areas in this report except for radiolog |                             |
| delay for the display of some info                                                                               | our healthcare team has had time to review      | reports there may be a time |
| delay for the display of some int                                                                                |                                                 |                             |
| General Information                                                                                              |                                                 |                             |
|                                                                                                                  | areas that you requested to included in this    |                             |
|                                                                                                                  | Active" section shows current information re-   |                             |
| - Time limited information sho                                                                                   | ws more detailed information for the selected   | ed date range.              |
| Please let your health care team                                                                                 | know if you have questions about your hea       | lth information.            |
| Generated exclusively for:                                                                                       |                                                 |                             |
| MobileAppsVeteran, One                                                                                           | Date of Birth: 16 May                           | 1966                        |
| On: 14 Apr 2014 @ 1601                                                                                           |                                                 |                             |
| On: 14 Apr 2014 @ 1601                                                                                           | 🗒 🖶   수 🗣 💷 / 6   🗕 🕂   ㅅ -                     |                             |