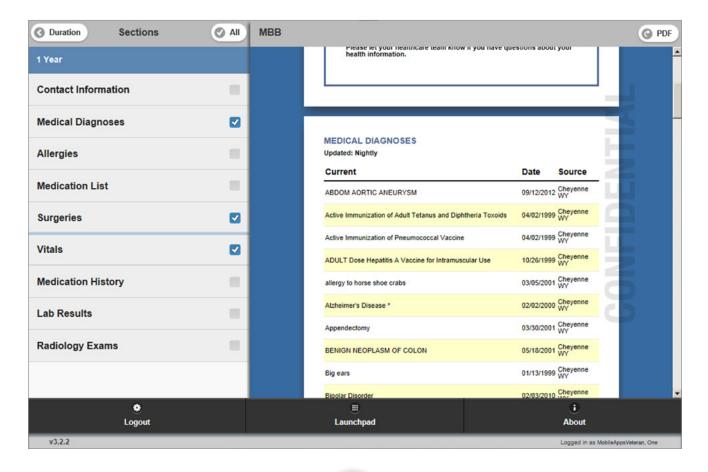

#### Selecting All or None of the Sections of Information

If you want to see all the information in your EHR, you don't have to click on every section name. Instead, tap the **All** button next to the Section heading until all the boxes next to the sections' names are marked. The **All** button will change to read None, and the details for all the sections will appear in the My Mobile Blue Button Report in the MBB window (right side of screen). Scroll through your report to read all the information. To clear all of the selected sections, tap the None button next to the Sections heading. The **None** button will change back to read All, and the details for all the sections will disappear in the My Mobile Blue Button Report in the MBB window.