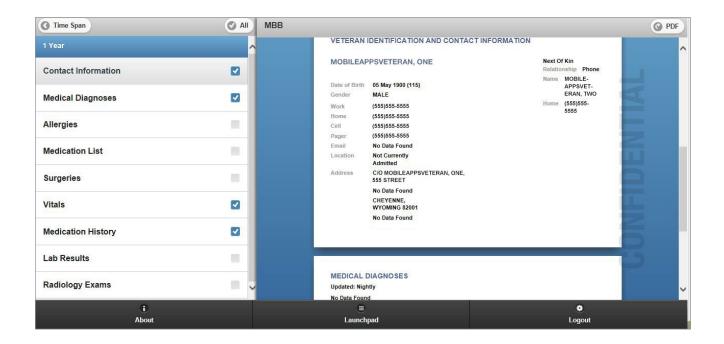

#### **Information Covered in Your Report**

Your EHR covers a broad range of information: Contact Information, Medical Diagnoses, Allergies, Medication List, Surgeries, Vitals, Medication History, Lab Results and Radiology Exams.

# **Choosing the Sections of Information You Wish to View**

Choose the Time Span for the time frame of information you wish to view. A list of the categories of information will appear beneath the selected time frame. Tap the section(s) you wish to view. Details for the section(s) will appear in the My Mobile Blue Button Report in the MBB window (right side of screen). You can tap as many sections as you wish to see. To remove a section, tap the name of the section until it appears unmarked, and then the information will disappear from the My Mobile Blue Button Report in the MBB window (right side of screen).

#### **Selecting All or None of the Sections of Information**

If you want to see all the information in your EHR, you don't have to click on every section name. Instead, tap the **All** button until all the boxes next to the sections' names are marked. The **All** button will change to read None, and the details for all the sections will appear in the My Mobile Blue Button Report in the MBB window (right side of screen). Scroll through your report to read all the information. To clear all of the selected sections, tap the **None** button. The None button will change back to read All, and the details for all the sections will disappear in the My Mobile Blue Button Report in the MBB window.