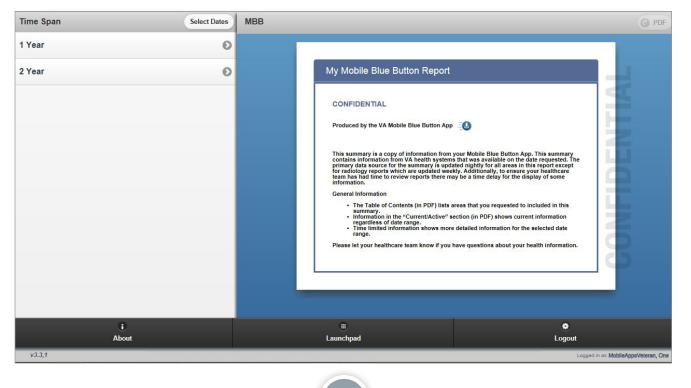

#### **Choosing the Time Frame You Wish to View**

When you first log into the Mobile Blue Button App, the left side of the screen defaults to Time Span. Beneath the heading, you have two options: 1 Year or 2 Year. Tap on your choice to select the time frame. You can also choose your own date range by tapping the **Select Dates** button and then selecting dates from the Date Range (Up to 6 Years) pop-up window that appears. After you've selected a date range, tap **Apply**. The date range will appear as a new option in the Time Span window (left side of screen).

| CO  | NFIDENTIAL                                                                                                                                                                                                     |
|-----|----------------------------------------------------------------------------------------------------------------------------------------------------------------------------------------------------------------|
| Pro | duced by the VA My Mobile Blue Button App                                                                                                                                                                      |
|     | s summary is a copy of information from your Mobile Blue Button App. This summary contains                                                                                                                     |
|     | rmation from VA health systems that was available on the date requested. The primary data source for                                                                                                           |
|     | summary is updated nightly for all areas in this report except for radiology reports which are updated<br>kly. Additionally, to ensure your healthcare team has had time to review reports there may be a time |
|     | ay for the display of some information.                                                                                                                                                                        |
| Ge  | neral Information                                                                                                                                                                                              |
| -   | The Table of Contents lists areas that you requested to included in this summary.                                                                                                                              |
| -   | Information in the "Current/Active" section shows current information regardless of date range                                                                                                                 |
| -   | Time limited information shows more detailed information for the selected date range.                                                                                                                          |
| Ple | ase let your health care team know if you have questions about your health information.                                                                                                                        |