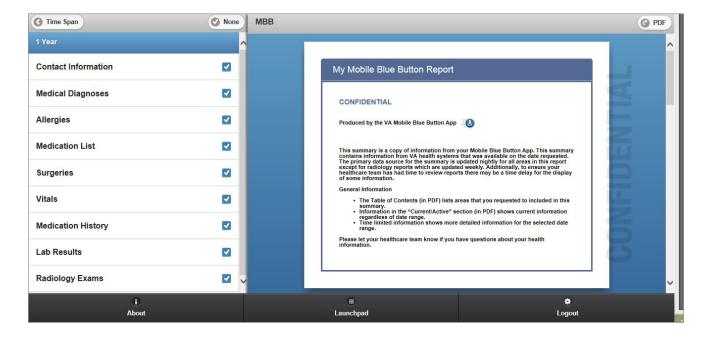

#### **Information Covered in Your Report**

Your EHR covers a broad range of information: Contact Information, Medical Diagnoses, Allergies, Medication List, Surgeries, Vitals, Medication History, Lab Results and Radiology Exams.

#### **Choosing the Time Frame You Wish to View**

When you first log into the Mobile Blue Button App, the left side of the screen defaults to Time Span. Beneath the heading, you have two options: 1 Year or 2 Year. Tap on your choice to select the time frame. You can also choose your own date range by tapping the **Select Dates** button and then selecting dates from the Date Range (Up to 6 Years) pop-up window that appears. After you've selected a date range, tap **Apply**. The date range will appear as a new option in the Time Span window (left side of screen).

# **Choosing the Sections of Information You Wish to View**

Choose the Time Span for the time frame of information you wish to view. A list of the categories of information will appear beneath the selected time frame. Tap the section(s) you wish to view. Details for the section(s) will appear in the My Mobile Blue Button Report in the MBB window (right side of screen). You can tap as many sections as you wish to see. To remove a section, tap the name of the section until it appears unmarked, and then the information will disappear from the My Mobile Blue Button Report in the MBB window (right side of screen).

#### **Selecting All or None of the Sections of Information**

If you want to see all the information in your EHR, you don't have to click on every section name. Instead, tap the **All** button until all the boxes next to the sections' names are marked. The **All** button will change to read None, and the details for all the sections will appear in the My Mobile Blue Button Report in the MBB window (right side of screen). Scroll through your report to read all the information. To clear all of the selected sections, tap the **None** button. The None button will change back to read All, and the details for all the sections will disappear in the My Mobile Blue Button Report in the MBB window.